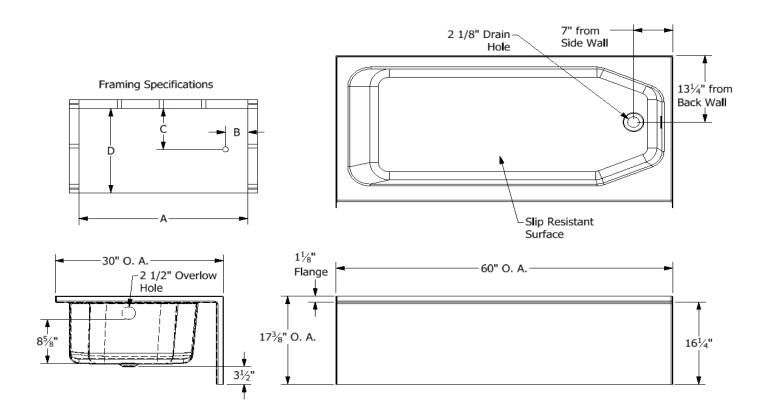

## **Specifications**

| Model #        | Material               | Wall Finish | Pieces | Drain | Apron<br>Height | Net Weight<br>Lbs. |
|----------------|------------------------|-------------|--------|-------|-----------------|--------------------|
| TOA 603017 R/L | Fiberglass/<br>Gelcoat | Smooth      | 1      | LH/RH | 16 1/4"         |                    |

## Sump Data

| Top of Drain to Bottom | Capacity to Overflow | Top Dimensions |         | Top Dimensions Bottom Dimens |       |  |  |  |
|------------------------|----------------------|----------------|---------|------------------------------|-------|--|--|--|
| of Overflow            | Gallons              | Length         | Width   | Length                       | Width |  |  |  |
| 8 5/8"                 | 38.7                 | 55 3/4"        | 22 3/4" | 51 1/4"                      | 22"   |  |  |  |

## Framing Dimensions

| Α   | В  | С       | D   |
|-----|----|---------|-----|
| 60" | 7" | 13 1/4" | 30" |